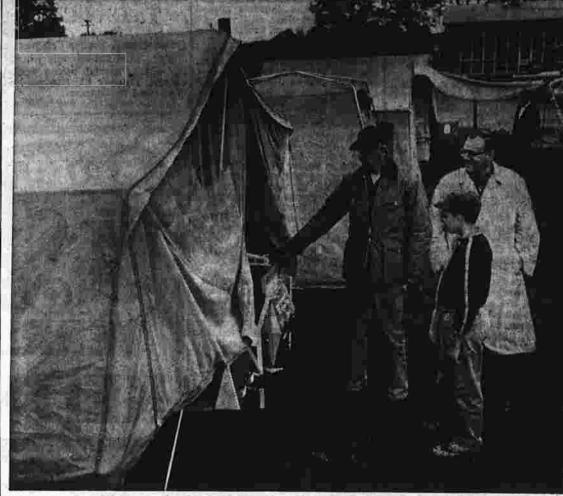

Compact Models in Camp Trailers, Too

James Lynch, president of the Rockville Area Family Campers Association, (RAFCA), marvels at the new compact models in camping trailers which were on display Saturday at the association's indoor and outdoor exhibit at Tolland Agricultural Center on Rt. 30. Here he shows William C. Ireland and son, Kevin, the outstanding features of this model which packs into a relatively small space for hauling. The Irelands are also members of RAFCA. (Herald photo by Saternis).