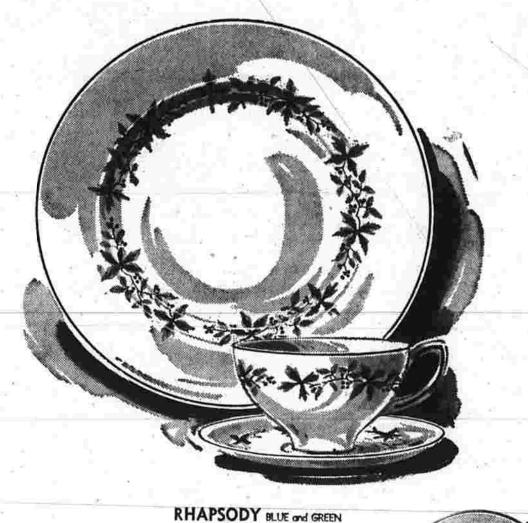

## INTRODUCTORY SALE-10 DAYS ONLY!

saves you

from regular open stock prices

on Complete Sets of a Sensational, New,

Low, Low Price—as little as \$29.95 a Set!

45-piece set for 8 29.95 - sove 15.30

93-piece set for 12 59.95 - save 33:30

Bone white, English Dinnerware from Stoke-on-Trent . . . . that is making History in Canada and around the World because of its amazing resemblance to Costly Bone China and its

SLEEPY HOLLOW—green and grey 45-pc, set for 8 34.95—save 19.45 93-pc. set for 12 69.95—save 40.75

45-pc. set for 8 34.95-save 19.45

Leave it to Michaels to bring you another great FIRST. Now at last, out of famous GRINDLEY POTTERS of STOKE-ON-TRENT, comes the warm glow of elegant patterns on a fantastic, brilliant, white body-heretofore found only in fine bone china. Developed from a revolutionary marriage of 80% china clay and pure calcium, you'll love the graceful shapes, rich patterns, costly look of the fine gold or platinum trim. Elegant enough for your most formal tables, whether your home be traditional or contemporary, you'll find a perfect pattern out of the wide selection of EIGHT that we are offering. Guaranteed open stock, too, for the best purchase you could possibly make. Order early to assure immediate delivery.