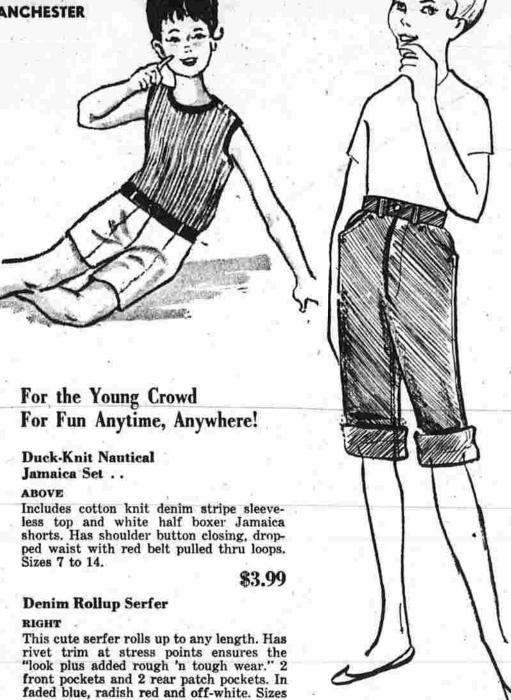

Showcase Of Fashion

Begin the Summer

sleeve styles in a good assortment of prints and pastels. Sizes 30 to 38.

You will enjoy Burton's Outstanding Sportswear

Exceptional for Style and Quality!

Our Smartest

**FAMOUS MAKERS** 

In lovely summer weight feather ply and Pysanti fabrics. Sizes 8 to 20. In brown, navy, gray and black.

> ONLY \$5.94

So very personally yours, a Sportempos skirt that gives you custom-perfect At ... at a perfectly fitting price! No matter what your size and height, you'll find the skirt you can step into and wear without an alteration because Measure-Made-to-Height means proportioned to your dimensions ... TINY, TYPICAL, TALL . . . Faultlessly tailored with "Secret Panel" seat linings and custom-contoured waistbands.

Stock Up Now for Summer **BERMUDAS** 

mudas, there are none more chic. ONLY

**OPEN THURSDAY NIGHT** UNTIL 9 O'CLOCK

NOW - SPECIAL SALE PRICES

KAYSER. Lycra\* Wispese **GIRDLES** 

an entirely new concept in figure control and comfort Girdle and Pantie