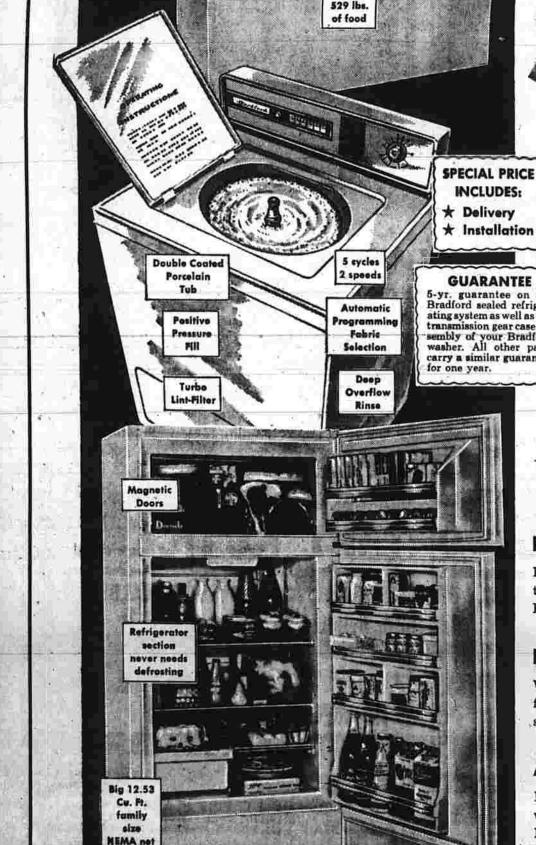

5-yr. guarantee on the Bradford sealed refrigerarry a similar guarant BIG 15.1 CU. FT. (NEMA) CHEST FREEZER trol zero to 20 below, sliding storage basket for small packages. Has automatic interior lights plus sure seal counter balanced lid. **FULL SIZE 10 LB. AUTOMATIC WASHER** Wash loads of savings! Save time, save work, save clothes. Partial fill system lets you save water on small loads. 8 different, 8 second spray rinses for cleanest wash ever! Sealed in oil transmission. **AUTOMATIC DEFROST REFRIGERATOR** wonderfully convenient 'book-shelf' door storage for frozen foods.

W.T.GRANT CO.

SHOPPING PARKADE MANCHESTER

VERNON CIRCLE VERNON

Removable egg tray; roomy crisper keeps vegetables garden fresh

"CHARGE-IT" AT OVER 1000 GRANT STORES

COAST-TO-COAST ... NO MONEY DOWN!

CONVENIENT